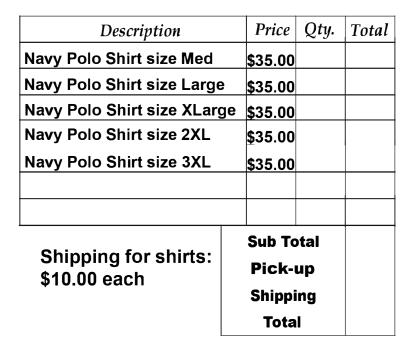

## 143rd National Encampment

August 1—4, 2024 Campbell House Lexington, Kentucky

143rd National
Encampment Polo Shirts
(right)—\$35.00+shipping
Royal Blue—Sizes M to 3X

Emblem is on right side of shirt Specify size when ordering

If picking up at the Encampment, check the Pick-up box

## **Ordering Instructions:**

Please send your order and payment (check or money order only) payable to <u>"SUVCW 143rd National</u> **Encampment 2024"** and mail to:

Jack Mills, 217 E. Lowry Lane, Lexington, KY 40503-2614. Shipping fee per item is \$10.00. Sorry, no credit or debit cards. Please specify quantity of each item you wish. Please include your telephone number with order for possible questions. If you wish, items can be picked up at Encampment (specify).