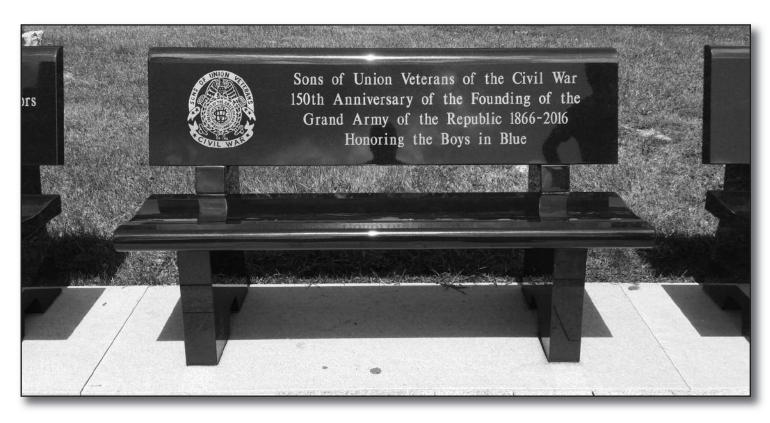

## **DOCTOR BENJAMIN STEPHENSON MEMORIAL PLAZA**

**DREAM IT – BELIEVE IT – ACHIEVE IT** 

Set in Stone Memorial Brick Project 8"x8" - \$150.00

8"x16" - \$250.00

16"x16" - \$500.00

**Engraved Polished Black Granite Bench - \$2,500.00** 

Donations also accepted and fully tax deductible (consult your tax advisor for details)

To print the proper order forms, go to suvcwill.com

Send donations, forms and checks to:

**City of Petersburg Benjamin Stephenson Account** P.O. box 139 Petersburg, Illinois, 62675

\*\*\*Please write on lower left memo line of your check: **Stephenson Plaza** 