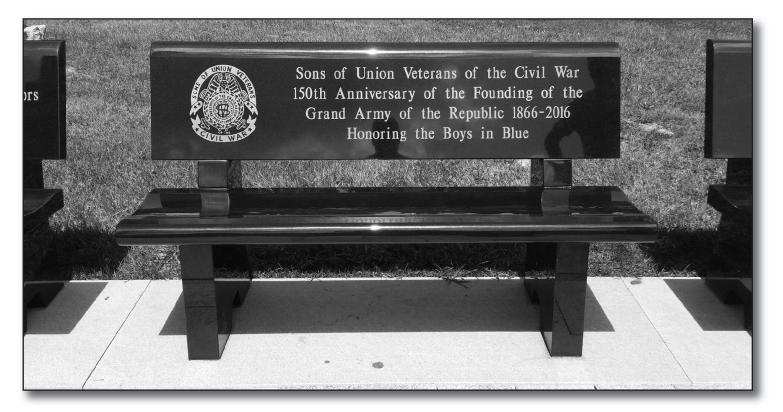

## **DOCTOR BENJAMIN STEPHENSON MEMORIAL PLAZA** DREAM IT - BELIEVE IT - ACHIEVE IT

Set in Stone Memorial Brick Project

8"x8" - \$150.00

8"x16" - \$250.00

16"x16" - \$500.00

**Engraved Polished Black Granite Bench - \$2,500.00** 

Donations also accepted and fully tax deductible (consult your tax advisor for details)

To print the proper order forms, go to suvcwill.com

Send donations, forms and checks to: **City of Petersburg Benjamin Stephenson Account** P.O. box 139

Petersburg, Illinois, 62675

\*\*\*Please write on lower left memo line of your check: Stephenson Plaza